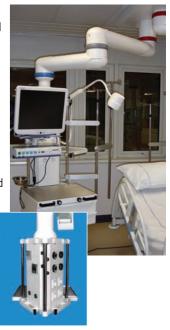

### **Clinical Pendants**

We also offer pendants specifically designed for the ITU/HDU, which include a docking system for connection of mobile ventilation anaesthetic trolleys to the service head if required. A full range of accessories for these pendants is also available to help make the most of your advanced pendants.

clinical needs. Based on tried and

- The Starkstrom/BPG Medical range of clinical pendants includes rigid and retractable
- pendants designed for operating theatres and anaesthetic rooms and multi-movement
- operating theatre pendants designed to provide the efficient and safe delivery of gas and
- electrical services in operating theatres.