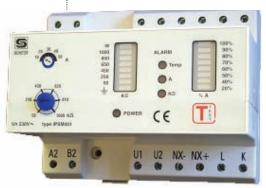

# **IPS. UPS and Alarms**

Starkstrom are the only British company to manufacture IPS systems and have a wealth of experience second to none. We work closely with you to create a power supply solution tailored to your exact specifications. The installation of a UPS will provide instant continuity of power in the event of a supply failure, whilst the IPS will monitor the supply circuits to make sure there is no chance of electric

shock to a patient.

Remote alarms are integral to all of these power supply systems so that staff are alerted to any problems.

Starkstrom can supply you with various options ranging from basic alarm systems to fully programmable units which can be customised to the needs of its users.

Additionally, we can provide you with the latest products that satisfy the most recent medical standards and guidelines such as Earth Reference Bars and "Blue Plug Sockets".