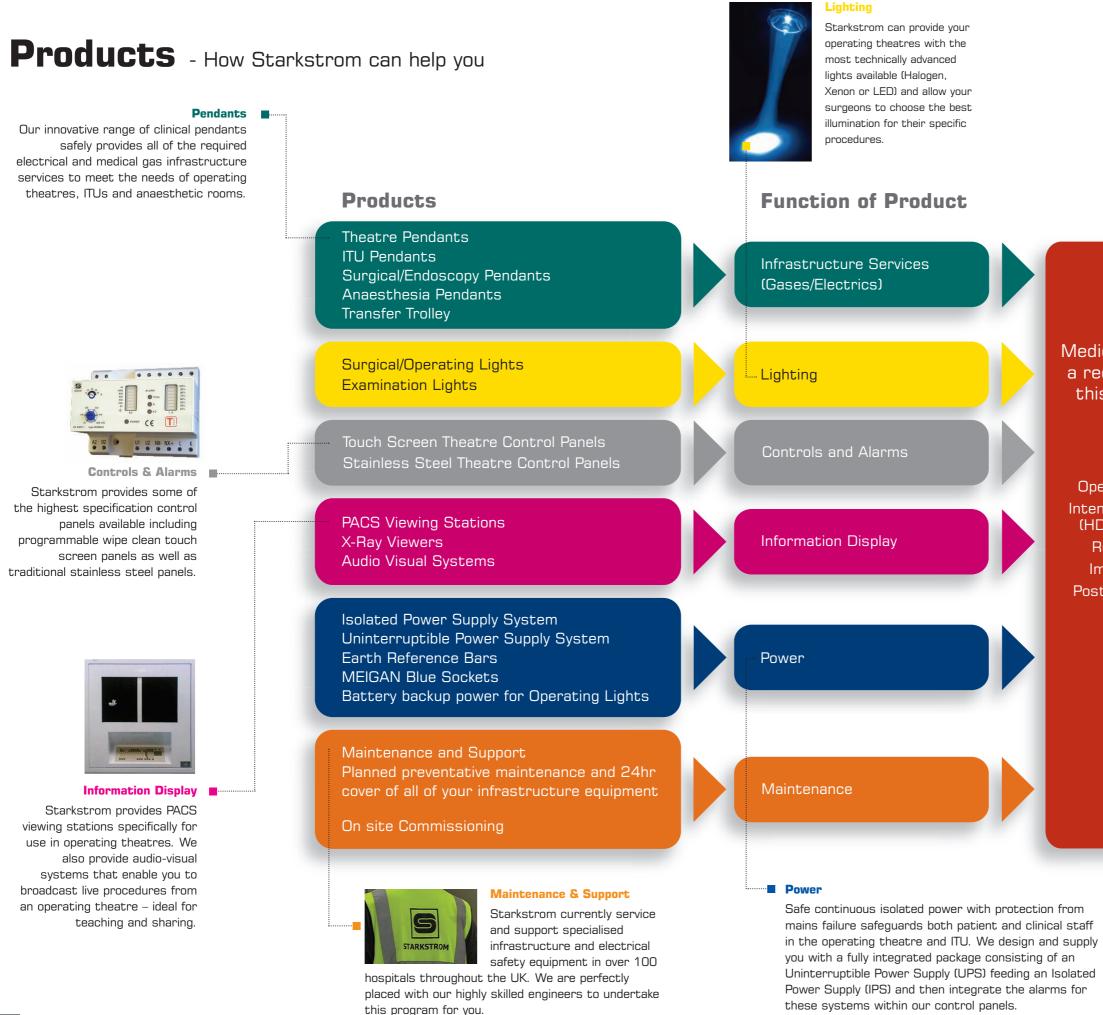

# **Clinical Lighting Systems**

tested technology of Halogen lights, we also sell Xenon lights and the latest addition to this range is the marLED operating light utilising the latest in LED technology.

Starkstrom are the only distributor for Karl Leibinger Stuckenbrock (KLS) Martin operating lights within the UK. Amongst the most technically advanced lights available, the range includes lights for all

clinical needs. Based on tried and

- The Starkstrom/BPG Medical range of clinical pendants includes rigid and retractable
- pendants designed for operating theatres and anaesthetic rooms and multi-movement
- operating theatre pendants designed to provide the efficient and safe delivery of gas and
- electrical services in operating theatres.