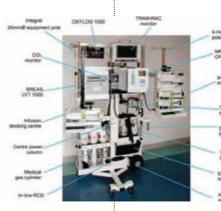

# **IPS. UPS and Alarms**

Starkstrom are the only British company to manufacture IPS systems and have a wealth of experience second to none. We work closely with you to create a power supply solution tailored to your exact specifications. The installation of a UPS will provide instant continuity of power in the event of a supply failure, whilst the IPS will monitor the supply circuits to make sure there is no chance of electric

shock to a patient.

Remote alarms are integral to all of these power supply systems so that staff are alerted to any problems.

Starkstrom can supply you with various options ranging from basic alarm systems to fully programmable units which can be customised to the needs of its users.

Additionally, we can provide you with the latest products that satisfy the most recent medical standards and guidelines such as Earth Reference Bars and "Blue Plug Sockets".

# **Theatre Control Panels**

Starkstrom manufactures some of the highest specification control panels available. With the focus on patient safety, such as a wipe clean fascia. We also provide stainless steel panels, customised and designed to meet your exact requirements, and hybrid panels that include special functionality.