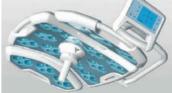

# **Patient Transfer Trolley**

The result of extensive research with the UK's leading hospitals, the Starkstrom patient transfer trolley supports all essential equipment necessary for interdepartmental patient transfer. The trolley quickly and simply docks with all beds to provide a single, easily manageable unit.