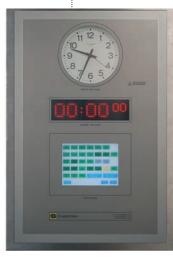

# **Theatre Control Panels**

Starkstrom manufactures some of the highest specification control panels available. With the focus on patient safety, such as a wipe clean fascia. We also provide stainless steel panels, customised and designed to meet your exact requirements, and hybrid panels that include special functionality.

|                                   |                        |                                   | AL 6A3                     | MEDOC                       | -                            |                        |
|-----------------------------------|------------------------|-----------------------------------|----------------------------|-----------------------------|------------------------------|------------------------|
|                                   | VAC<br>Realthy         | SA7<br>Healthy                    | MAA<br>Healthy             | A20<br>Healthy              | 02<br>Healths                | Medigas<br>Healthy     |
|                                   |                        |                                   | - SENERAL LESHTING         |                             | SPERATONS LIGHTS             |                        |
|                                   |                        | Thread the<br>In Line<br>Cold     | Rin Gan.<br>Ughting<br>Off | LH Gan.<br>Lighting<br>Citt | Sal. 09<br>Lange<br>Off      | Marc Op-<br>Lamp<br>Of |
|                                   |                        |                                   | ATION                      | VENTS                       |                              |                        |
|                                   | 17.2                   | 25.4                              | Ventilation<br>Air Flow CK | Ventilation<br>Filter Dirty | Made Net<br>Attive           | Mode Not<br>Active     |
| _                                 | - AU11-                |                                   | -                          | HITTLATION-                 | - ULTRA CLEAN                |                        |
| AGSS<br>Healthy                   | AQSS<br>Net<br>Russing | A055<br>On                        | Canopr<br>Lights<br>Off    | UCV<br>Healthy              | Hada Net<br>Attret           | Plade for<br>Attree    |
| _                                 | LOCK CONTROL           | ELAPSED TIME C                    |                            |                             | POWER BUPPLY                 |                        |
| Elapsed Time Cook<br>Hold / Reset |                        | Elapsed Time Cook<br>Start / Stop |                            | On Mane                     | Generator<br>Not<br>Rutering | Mains                  |