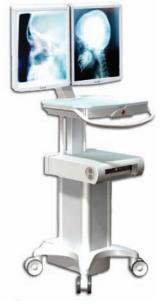

# **PACS Viewing Stations**

designed to overcome potential infection control issues and create more space in the operating theatre. They can be flush mounted into the wall of the operating theatre (w-PACS) or the surgeons control panel (r-PACS) or can be a mobile viewing station (m-PACS).

Starkstrom's PACS viewing stations are