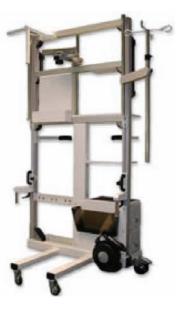

# **Patient Transfer Trolley**

The result of extensive research with the UK's leading hospitals, the Starkstrom patient transfer trolley supports all essential equipment necessary for interdepartmental patient transfer. The trolley quickly and simply docks with all beds to provide a single, easily manageable unit.