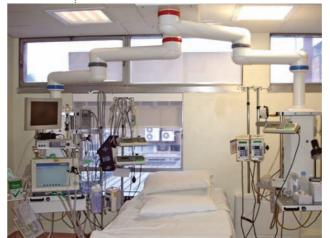

### **Clinical Pendants**

We also offer pendants specifically designed for the ITU/HDU, which include a docking system for connection of mobile ventilation anaesthetic trolleys to the service head if required. A full range of accessories for these pendants is also available to help make the most of your advanced pendants.

clinical needs. Based on tried and

- The Starkstrom/BPG Medical range of clinical pendants includes rigid and retractable
- pendants designed for operating theatres and anaesthetic rooms and multi-movement
- operating theatre pendants designed to provide the efficient and safe delivery of gas and
- electrical services in operating theatres.

Medical Areas with a requirement for this equipment.

Operating Theatre Intensive Care Areas (HDU/SCBU/CCU). Recovery Area Imaging Rooms Post Mortem Room

You receive a modern, fully integrated, fully maintained area for your patients meeting all of the IEC, MEIGaN and HTM regulations.