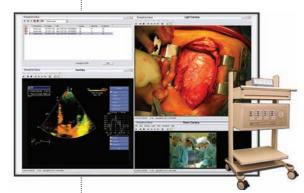

#### **Audio Visual Systems**

Whether you need Audio Visual systems in your theatres or for teaching purposes, Starkstrom has a solution we can offer you. Designed specifically for use in the operating theatre, the Starkstrom theatreView system connects to the hospital's existing IT network—no additional infrastructure cabling is required. Once connected, it will transmit audio and video from the operating theatre to anybody with a PC and access to the network. Live 2-way audio allows the staff in the operating room to communicate

with their audience while multiple concurrent video streams allow the audience to select which camera feed(s) to watch. If you simply require video screens in your theatre or AV connection points on your pendants, Starkstrom will offer you advice and a solution.

# **PACS Viewing Stations**

designed to overcome potential infection control issues and create more space in the operating theatre. They can be flush mounted into the wall of the operating theatre (w-PACS) or the surgeons control panel (r-PACS) or can be a mobile viewing station (m-PACS).

Starkstrom's PACS viewing stations are