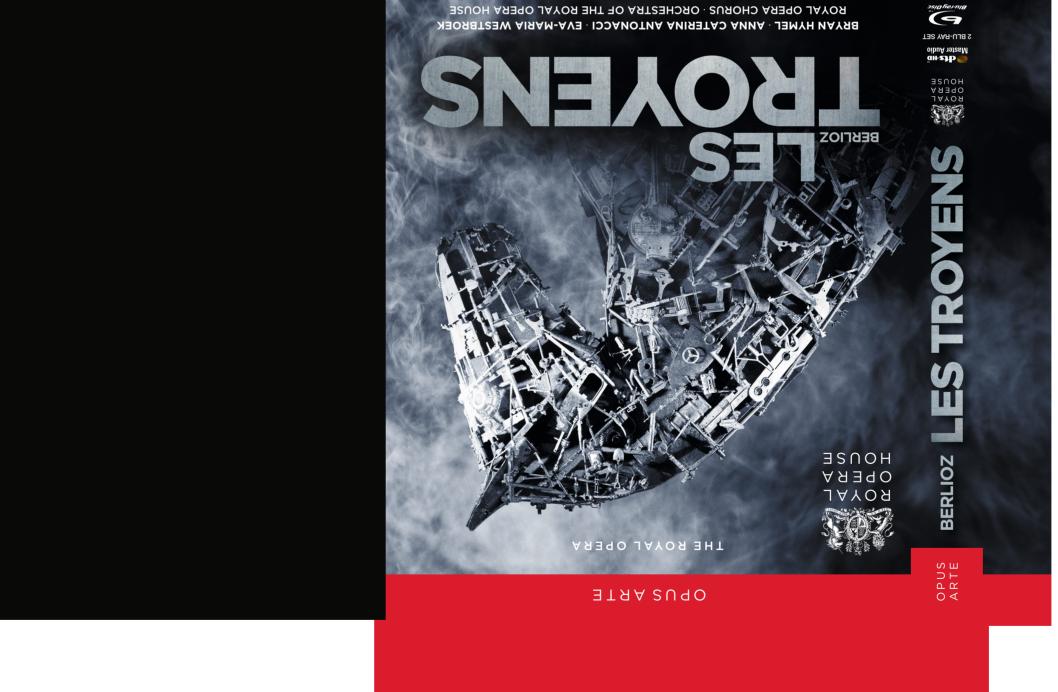

ROYAL OPERA HOUSE

pera, Teatro alla Sca rtists Programme.

OPUS ARTE

10

LES TROYENS

Les Troyens is a tour de force that ranges from fiery military marches to intense choruses, passionate soliloquies and the lyrical love duets of Dido and Aeneas. For Hector Berlioz, librettist and composer, the opera became the work of decades and the passion of a lifetime, the culmination of his literary love affair with Virgil's Aeneid and with two tragic

heroines, Cassandra and Dido. David McVicar's staging is

on an enormous scale, assembling one of the largest casts

ever seen at Covent Garden. The sweeping theme of the rise and fall of empires runs throughout *Les Troyens*, along with moving meditations on love and honour. Filmed in High Definition and recorded in true Surround Sound.

Sung in French with English, French, German, Spanish, Japanese and Korean subtitles

Cast gallery Introductions by Antonio Pappano Designer Es Devlin explains the model box Royal Opera House Insight Event: *Les Troyens* 

ACC .

- his guiles

AENEAS Bryan Hymel DIDO Eva-Maria Westbroek CASSANDRA Anna Caterina Antonacci COROEBUS Fabio Capitanucci

ANNA Hanna Hipp PANTHUS Ashley Holland ASCANIUS Barbara Senator

NARBAL Brindley Sherratt IOPAS Ji-Min Park

HYLAS Ed Lyon GHOST OF HECTOR Jihoon Kim PRIAM Robert Lloyd

Royal Opera Chorus CHORUS DIRECTOR Renato Balsadonna

CONDUCTOR Antonio Pappano STAGE DIRECTOR David McVicar ASSOCIATE DIRECTOR Leah Hausman SET DESIGNS Es Devlin COSTUME DESIGNS Moritz Junge LIGHTING DESIGN Wolfgang Göbbel CHOREOGRAPHY AND MOVEMENT Andrew George DIRECTED FOR THE SCREEN BY François Roussillon BD PRODUCER James Whitbourn BD EXECUTIVE PRODUCER Ben Pateman