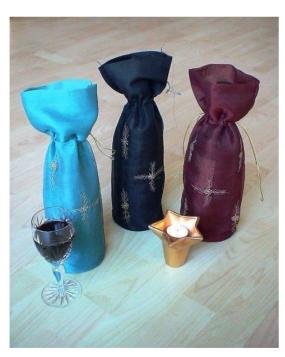

34416 Burgundy, 35704 Green, 35691 Burgundy Satin Silk with silk thread embroidery And velvet patch work

**35693 Turquoise, Black, Burgundy**Lurex gold embroidery

**PT158 Jade, Gold, Blue** Metallic double tone silk embroidery