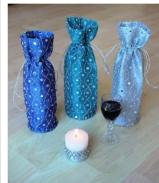

The USP's offered by our innovative fabric gift wraps include

- A unique, elegant, eco-friendly alternative to paper gift wraps
- Competitive price points
- Making gifting a special experience for your customers.
- · Appealing to varied customer preferences
- Indulge versatile Gift Wraps are ideal for Wine/Spirit bottles, Perfumes, Candles, Chocolates, CD's, Toys, Jewellery, Flowers and as table accessories.

The 'Gifting in Style' range is available in varied colours, fabrics, sizes and styles

- Fabrics include Organza, Velvet, Brocade, Polysilk and Organdie
- Colours include Pastels, Earth Neutrals, Vibrant Metallic and Solid Bolds
- Styles range from Contemporary, Vintage, Eastern Ethnic and Festive Classics
- Accessories are hand-made, embellished with beading and embroidery.