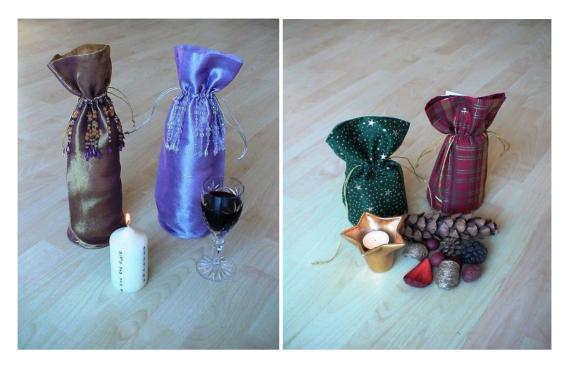

The USP's offered by our innovative fabric gift wraps include

- A unique, elegant, eco-friendly alternative to paper gift wraps
- Competitive price points
- Making gifting a special experience for your customers.
- · Appealing to varied customer preferences
- Indulge versatile Gift Wraps are ideal for Wine/Spirit bottles, Perfumes, Candles, Chocolates, CD's, Toys, Jewellery, Flowers and as table accessories.

The 'Gifting in Style' range is available in varied colours, fabrics, sizes and styles

- Fabrics include Organza, Velvet, Brocade, Polysilk and Organdie
- Colours include Pastels, Earth Neutrals, Vibrant Metallic and Solid Bolds
- Styles range from Contemporary, Vintage, Eastern Ethnic and Festive Classics
- Accessories are hand-made, embellished with beading and embroidery.