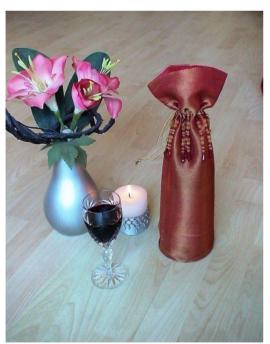

The USP's offered by our innovative fabric gift wraps include

- A unique, elegant, eco-friendly alternative to paper gift wraps
- Competitive price points
- Making gifting a special experience for your customers.
- · Appealing to varied customer preferences
- Indulge versatile Gift Wraps are ideal for Wine/Spirit bottles, Perfumes, Candles, Chocolates, CD's, Toys, Jewellery, Flowers and as table accessories.

The 'Gifting in Style' range is available in varied colours, fabrics, sizes and styles

- Fabrics include Organza, Velvet, Brocade, Polysilk and Organdie
- Colours include Pastels, Earth Neutrals, Vibrant Metallic and Solid Bolds
- Styles range from Contemporary, Vintage, Eastern Ethnic and Festive Classics
- Accessories are hand-made, embellished with beading and embroidery.