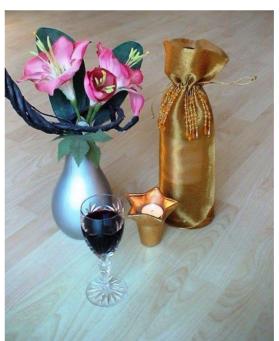

The USP's offered by our innovative fabric gift wraps include

- A unique, elegant, eco-friendly alternative to paper gift wraps
- Competitive price points
- Making gifting a special experience for your customers.
- · Appealing to varied customer preferences
- Indulge versatile Gift Wraps are ideal for Wine/Spirit bottles, Perfumes, Candles, Chocolates, CD's, Toys, Jewellery, Flowers and as table accessories.

The 'Gifting in Style' range is available in varied colours, fabrics, sizes and styles

- Fabrics include Organza, Velvet, Brocade, Polysilk and Organdie
- Colours include Pastels, Earth Neutrals, Vibrant Metallic and Solid Bolds
- Styles range from Contemporary, Vintage, Eastern Ethnic and Festive Classics
- Accessories are hand-made, embellished with beading and embroidery.