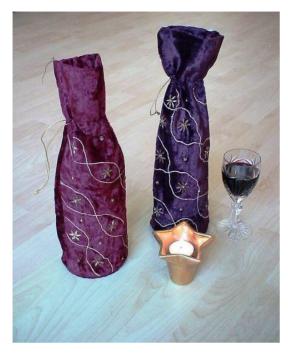

34416 Burgundy, 35704 Green, 35691 Burgundy Satin Silk with silk thread embroidery And velvet patch work

**35693 Turquoise, Black, Burgundy**Lurex gold embroidery

**PT158 Jade, Gold, Blue** Metallic double tone silk embroidery