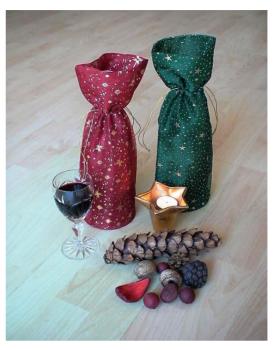

35692 Red, Green Crinkle double tone metallic

PT158 Orange PT158 Gold

Lurex polyester metallic double tone with beads

PT158 Gold, Lilac
Lurex polyester metallic double tone with beads

PT807 Green PT2229 Red
Gift bags for small brandy and spirit bottles