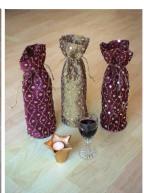

The USP's offered by our innovative fabric gift wraps include

- A unique, elegant, eco-friendly alternative to paper gift wraps
- Competitive price points
- Making gifting a special experience for your customers.
- · Appealing to varied customer preferences
- Indulge versatile Gift Wraps are ideal for Wine/Spirit bottles, Perfumes, Candles, Chocolates, CD's, Toys, Jewellery, Flowers and as table accessories.

The 'Gifting in Style' range is available in varied colours, fabrics, sizes and styles

- Fabrics include Organza, Velvet, Brocade, Polysilk and Organdie
- Colours include Pastels, Earth Neutrals, Vibrant Metallic and Solid Bolds
- Styles range from Contemporary, Vintage, Eastern Ethnic and Festive Classics
- Accessories are hand-made, embellished with beading and embroidery.