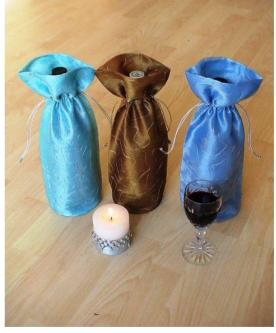

PT1014 Available in Blue, Green, Silver, Fuchsia, Gold, Red
Organza exclusive embroidery range

34163 – Black, Green 34580 – Purple, Turquoise Rich velvet with embroidered motif

**34162 Burgundy, Purple** Rich Velvet with gold embroidery