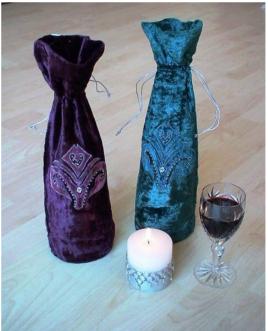

34416 Burgundy, 35704 Green, 35691 Burgundy Satin Silk with silk thread embroidery And velvet patch work

**35693 Turquoise, Black, Burgundy**Lurex gold embroidery

**PT158 Jade, Gold, Blue** Metallic double tone silk embroidery