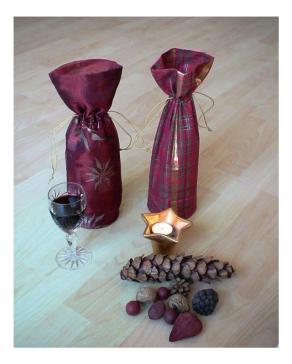

**29404 Red PT1066 Red Tartan** Organza Snow Flake/ Satin sheen checked

PT2229 Red PT807 Green Organza with gold stars

PT397 Black Organza silk thread embroidery

PT522 Gold PT395 Gold
Organza checked gold and gold with purple checks