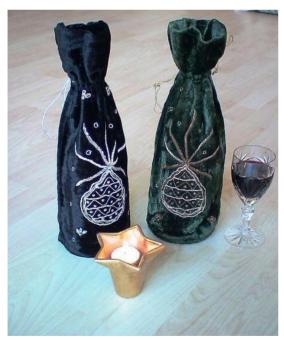

PT1014 Available in Blue, Green, Silver, Fuchsia, Gold, Red
Organza exclusive embroidery range

34163 – Black, Green 34580 – Purple, Turquoise Rich velvet with embroidered motif

**34162 Burgundy, Purple** Rich Velvet with gold embroidery