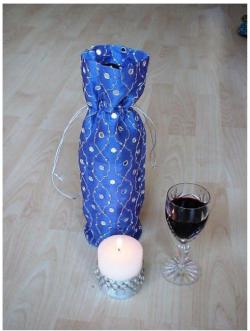

The USP's offered by our innovative fabric gift wraps include

- A unique, elegant, eco-friendly alternative to paper gift wraps
- Competitive price points
- Making gifting a special experience for your customers.
- · Appealing to varied customer preferences
- Indulge versatile Gift Wraps are ideal for Wine/Spirit bottles, Perfumes, Candles, Chocolates, CD's, Toys, Jewellery, Flowers and as table accessories.

The 'Gifting in Style' range is available in varied colours, fabrics, sizes and styles

- Fabrics include Organza, Velvet, Brocade, Polysilk and Organdie
- Colours include Pastels, Earth Neutrals, Vibrant Metallic and Solid Bolds
- Styles range from Contemporary, Vintage, Eastern Ethnic and Festive Classics
- Accessories are hand-made, embellished with beading and embroidery.