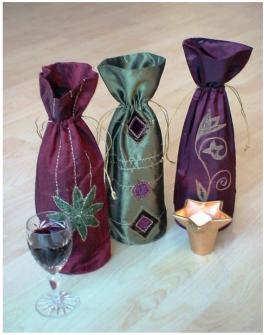

34416 Burgundy, 35704 Green, 35691 Burgundy Satin Silk with silk thread embroidery And velvet patch work

**35693 Turquoise, Black, Burgundy**Lurex gold embroidery

**PT158 Jade, Gold, Blue** Metallic double tone silk embroidery