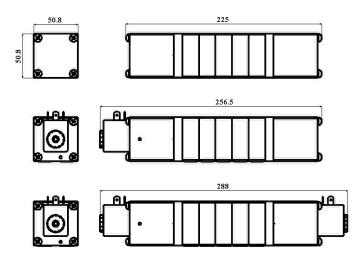

#### GENERAL

Type of Unit Model Code Design Mounting Type Connections Port Sizes 5 Port 2 Position Directional Valve Refer to ordering code Spool Type Valve, Sub-Base Mounted On Sub-Base Appropriate to the Sub-Base 11.5mm

#### PNEUMATIC CHARACTERISTICS

Operating Pressure Range Operating Temperature Range Orifice Size CV Factor (Ports 1-2) 3.5 - 8 Bar (50 - 120 psi) -10 to +50°C 11.5mm 3.5