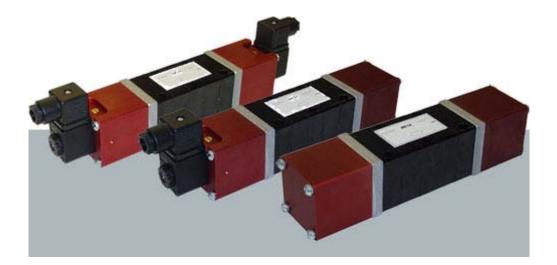

The adaptable VM23 series of products is composed of a 5/2 spool-type centre section, to which an extensive range of actuators can be fitted. The VM23 range is interchangeable with V23 Capsula 1/2 valve products.

### Key Features:

- Air, Solenoid and Hydraulic Pilots Metal actuator ends Slip on/off interchangeable coils Metal Manual override
- 5/2 spool function

The centre section consists of 5 high density mouldings, clamping the nitrile rubber seals. An aluminium spool floats in the static seals. Spool actuators are secured to the ends of the centre section and four screws hold the valve to the base.