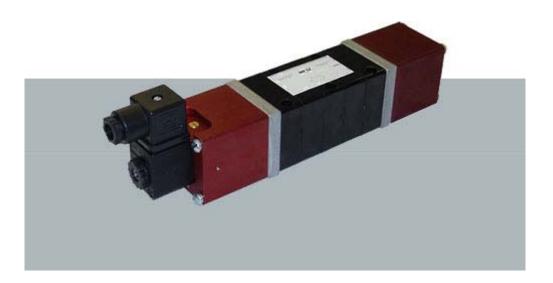

The adaptable VM23 series of products is composed of a 5/2 spool-type centre section, to which an extensive range of actuators can be fitted. The VM23 range is interchangeable with V23 Capsula 1/2 valve products.

### Key Features:

- Air, Solenoid and Hydraulic Pilots Metal actuator ends Slip on/off interchangeable coils Metal Manual override
- 5/2 spool function

The centre section consists of 5 high density mouldings, clamping the nitrile rubber seals. An aluminium spool floats in the static seals. Spool actuators are secured to the ends of the centre section and four screws hold the valve to the base.