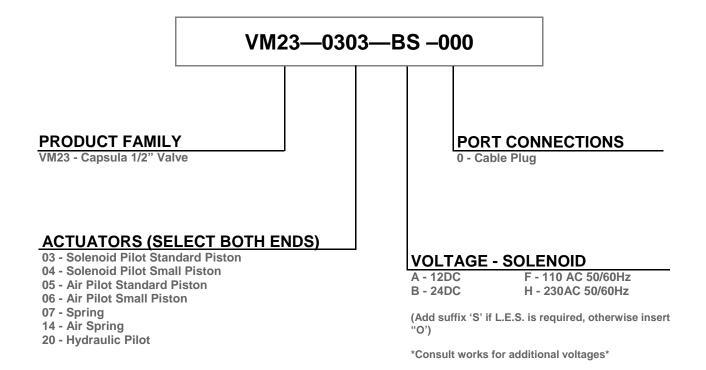

The adaptable VM23 series of products is composed of a 5/2 spool-type centre section, to which an extensive range of actuators can be fitted. The VM23 range is interchangeable with V23 Capsula 1/2 valve products.

### Key Features:

- Air, Solenoid and Hydraulic Pilots Metal actuator ends Slip on/off interchangeable coils Metal Manual override
- 5/2 spool function

The centre section consists of 5 high density mouldings, clamping the nitrile rubber seals. An aluminium spool floats in the static seals. Spool actuators are secured to the ends of the centre section and four screws hold the valve to the base.

#### **ACTUATORS ELECTRICAL**

| Standard DC | 12V         | 24V          |              |
|-------------|-------------|--------------|--------------|
| Standard AC | 24V-50/60Hz | 110V-50/60Hz | 240V-50/60Hz |

#### **ELECTRICAL CHARACTERISTICS**

AC Solenoid DC Solenoid Operating Duty Type of Protection (Class) Insulation (Class) Electrical Connection Inrush 8.5 VA (Max) Holding 6.0 VA (Max) 4.5 Watts (Max) 100% (Continuous) IP65 'F' Din 43650 Type 'A'