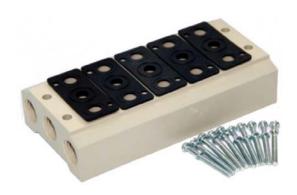

# MM4V Series 5/2 and 5/3 In-line Valve Manifold

The M4V-Series In-line 5/2 and 5/3 Solenoid and Air actuated valves may be Manifold Mounted for multi-task applications. Each valve series has its unique manifold that is available in up to 16-valve stations. Each manifold has threaded common supply and exhaust ports. Valves are easy to install using a single interface gasket seal and fixing screws. Blanking plates are available for unused stations, allowing for valve expansion without the need to change the manifold.

#### **Product Features**

- 1. Compact construction and easy to install.
- 2. Manifolds up to 16-stations are available.
- 3. Air and Solenoid Piloted valve may be mounted on the same manifold.
- 4. Common supply and exhausts through the manifold with threaded port connections both ends.
- Interface gaskets for each station allows quick, leak free installation of valves.
- 6. Blanking plates allow for future valve expansion