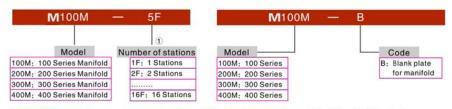

### Model/Ordering Codes

Ordering code contains the two parts of the manifold's and the blank plate's.

## Model Code For Manifold

## Model Code For Blank Plate

① 100M, 200M series have a maximum of 16 stations; 300M series have a maximum of 12 stations; 400M series have a maximum of 8 stations.