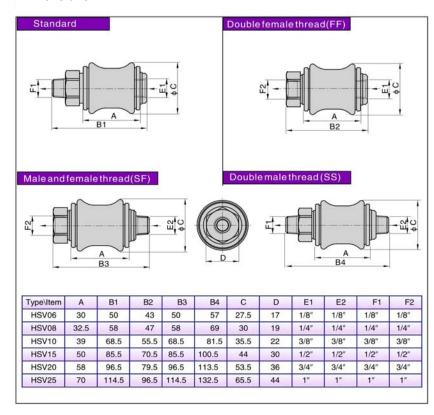

#### **Dimensions**

### **Specifications**

| Model             | HSV06                                       | HSV08                            | HSV10                            | HSV15                             | HSV20                             | HSV25                              |
|-------------------|---------------------------------------------|----------------------------------|----------------------------------|-----------------------------------|-----------------------------------|------------------------------------|
| Fluid             | Air (to be filtered by 40µm filter element) |                                  |                                  |                                   |                                   |                                    |
| Operating         | Manual control direct acting type           |                                  |                                  |                                   |                                   |                                    |
| Port size 1       | 1/8"                                        | 1/4"                             | 3/8"                             | 1/2"                              | 3/4"                              | 1"                                 |
| Orifice size (Cv) | 23.0mm <sup>2</sup><br>(Cv=1.28)            | 40.0mm <sup>2</sup><br>(Cv=2.20) | 62.0mm <sup>2</sup><br>(Cv=3.50) | 140.0mm <sup>2</sup><br>(Cv=7.80) | 250.0mm <sup>2</sup><br>(Cv=13.8) | 392.0mm <sup>2</sup><br>(Cv=21.78) |
| Valve type        | 3 port 2 position                           |                                  |                                  |                                   |                                   |                                    |
| Lubrication       | Not required                                |                                  |                                  |                                   |                                   |                                    |
| Pressure range    | 0~1.0MPa(0~145Psi)                          |                                  |                                  |                                   |                                   |                                    |
| Proof pressure    | 1.5 MPa(215Psi)                             |                                  |                                  |                                   |                                   |                                    |
| Temperature ℃     | -20~70                                      |                                  |                                  |                                   |                                   |                                    |
| Material of body  | Aluminum alloy                              |                                  |                                  |                                   |                                   |                                    |