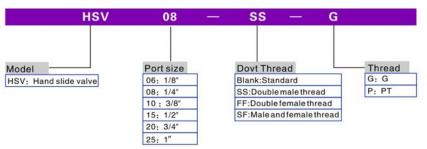

sure    | 1.5 MPa(215Psi)                             |                                  |                                  |                                   |                                   |                                    |
| Temperature ℃     | -20~70                                      |                                  |                                  |                                   |                                   |                                    |
| Material of body  | Aluminum alloy                              |                                  |                                  |                                   |                                   |                                    |

1) G thread and PT thread are available





#### **Ordering Codes**



## Product Features

- 1. Male and Female threads to suit most systems.
- 2. Smooth opening and closing action.
- 3. High flow areas within the valve.
- 4. Surface treatment ensures long life and maintains colour.

#### **Dimensions**



#### Inner Structure



AUG12/RW/A

Mead Engineering Services Ltd.

Unit 9b, Parkland Business Centre, Chartwell Road, Lancing, West Sussex, United Kingdom, BN15 8UE

**Tel:** +44(0) 1903 854625

Fax: +44(0) 1903 851943

Email: sales@mead.co.uk