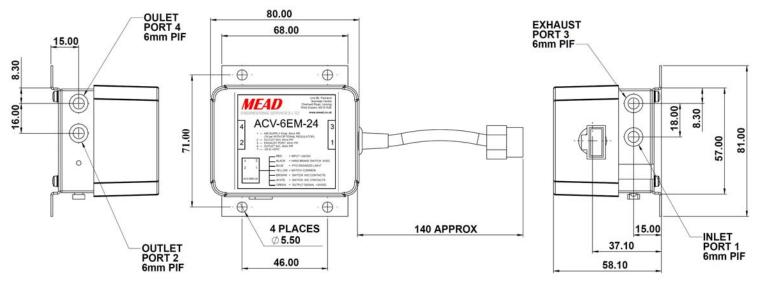

The valve may be operated with up to 13 bar supply pressure via an in-line pressure regulator (reducing the pressure to 6 bar) as standard and comes with 3m wiring loom and automotive style connector to minimise installation time.

| Technical                     |            |                                     |
|-------------------------------|------------|-------------------------------------|
| Specification                 | Units      | ACV-6EW-24                          |
| Operating Pressure            | bar (Min.) | 2.5                                 |
|                               | bar (Max)  | 13 (with Regulator) /8 (valve only) |
| Media                         |            | Dry Air                             |
| Flow Rate to<br>Atmos. @7 bar | l/min      | 450                                 |
| Cv                            |            | 0.7                                 |
| Ambient Temp.                 | °C (Min.)  | -20                                 |
|                               | °C (Max)   | +50                                 |
| Weight                        | Kgf        | 0.65                                |