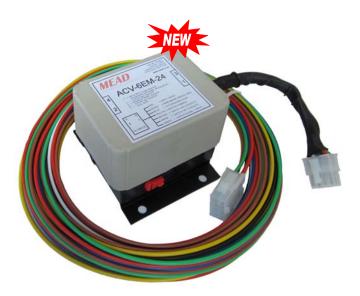

Introducing Mead's new panel/chassis mounted electrically operated 3/2 and 4/2 valves for the operation of single and double acting PTO cylinders. Using the well proven Isonic V4 series, the valve may be interlocked with the handbrake switch/warning light to prevent unauthorised operation.

The valve may be operated with up to 13 bar supply pressure via an in-line pressure regulator (reducing the pressure to 6 bar) as standard and comes with 3m wiring loom and automotive style connector to minimise installation time.

## Kit Comprises:

- 1. PTO Valve with electrical connector
- 2. Momentary Switch
- 3. 3M Wire loom with mating connector
- 4. 6mm Port blanking plug