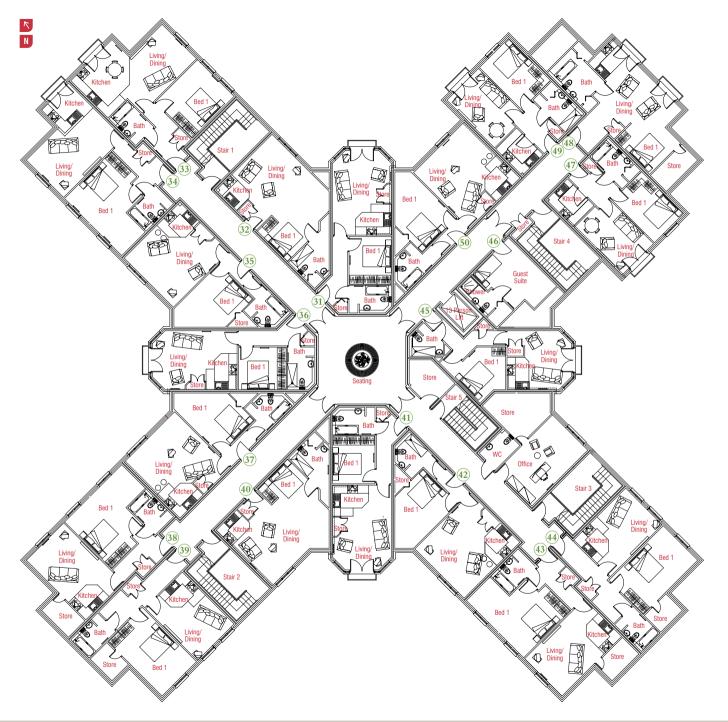

## RIVERSIDE

Second Floo

- 3) 1 Bedroom 51.1m<sup>2</sup> 550ft<sup>2</sup>
  32 Studio 44.4m<sup>2</sup> 477ft<sup>2</sup>
  33 1 Bedroom 57.4m<sup>2</sup> 617ft<sup>2</sup>
  34 1 Bedroom 50.6m<sup>2</sup> 679ft<sup>2</sup>
  35 1 Bedroom 50.6m<sup>2</sup> 679ft<sup>2</sup>
  36 1 Bedroom 50.6m<sup>2</sup> 679ft<sup>2</sup>
  37 1 Bedroom 58.7m<sup>2</sup> 631ft<sup>2</sup>
  38 1 Bedroom 58.7m<sup>2</sup> 631ft<sup>2</sup>
  39 1 Bedroom 57.4m<sup>2</sup> 617ft<sup>2</sup>
  40 Studio 44.4m<sup>2</sup> 477ft<sup>2</sup>
  41 1 Bedroom 51.1m<sup>2</sup> 551ft<sup>2</sup>
  42 1 Bedroom 50.6m<sup>2</sup> 679ft<sup>2</sup>
  43 1 Bedroom 50.6m<sup>2</sup> 679ft<sup>2</sup>
  44 1 Bedroom 50.6m<sup>2</sup> 679ft<sup>2</sup>
  45 1 Bedroom 57.4m<sup>2</sup> 617ft<sup>2</sup>
  46 Guest Suite 22.7m<sup>2</sup> 248ft<sup>2</sup>
  47 1 Bedroom 49.5m<sup>2</sup> 532ft<sup>2</sup>
  48 Studio 51.4m<sup>2</sup> 506ft<sup>2</sup>
  49 1 Bedroom 49.5m<sup>2</sup> 532ft<sup>2</sup>
  50 1 Bedroom 50.6m<sup>2</sup> 679ft<sup>2</sup>
  - All sizes approximate