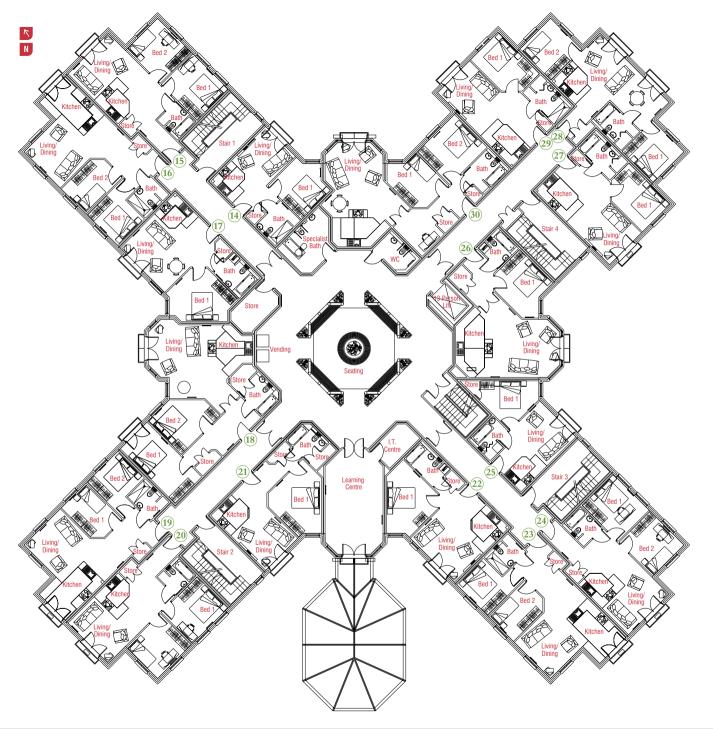

## RIVERSIDE

First Floo

- 14 1 Bedroom 40m<sup>2</sup> 430ft<sup>2</sup>
- **15** 2 Bedroom 63 4m<sup>2</sup> 682ft
- 16 1 Bedroom 66 2m<sup>2</sup> 712f
- 7 1 Bedroom 52.2m<sup>2</sup> 561ft<sup>2</sup>
- 18 2 Bedroom 88.1m<sup>2</sup> 948ft<sup>2</sup>
- 19 2 Bedroom 66.2m<sup>2</sup> 712ft<sup>2</sup>
- 2 Rodroom 62 4m2 682ft
- 1 Redroom 51m2 5/10ft2
- 1 Redroom 51 5m2 546ft2
- 24 2 Bedroom 63.4m<sup>2</sup> 682ft<sup>2</sup>
- 5 1 Deulouii 30.71112 41010
- 26 1 Bedroom 63.4m<sup>2</sup> 682ft<sup>2</sup>
- 27) 1 Bedroom 49.5m² 532ft²
- 28 2 Bedroom 62.6m<sup>2</sup> 673ft<sup>2</sup>
- 29 1 Bedroom 49.5m<sup>2</sup> 532ft<sup>2</sup>
- 30 2 Bedroom 83.0m<sup>2</sup> 839ft<sup>2</sup>
  All sizes approximate